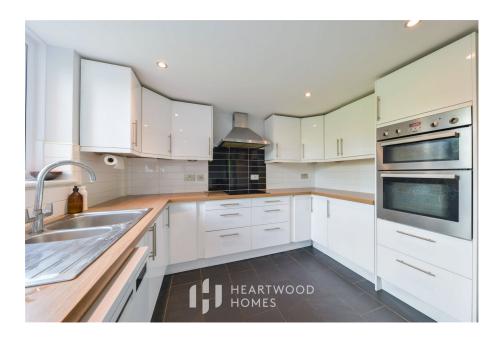

This beautifully presented property welcomes you with an entrance hall leading to a handy ground floor W.C. On the right, you'll find a spacious dining room, and at the back, an attractive kitchen that opens directly to the garden. Upstairs, the first floor features a sizable living room with stunning front views and a large master bedroom. The top floor has three well-proportioned bedrooms and a modern bathroom.