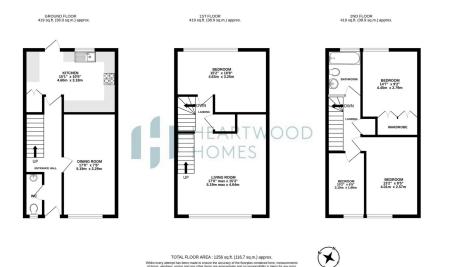

This beautifully presented property welcomes you with an entrance hall leading to a handy ground floor W.C. On the right, you'll find a spacious dining room, and at the back, an attractive kitchen that opens directly to the garden. Upstairs, the first floor features a sizable living room with stunning front views and a large master bedroom. The top floor has three well-proportioned bedrooms and a modern bathroom.